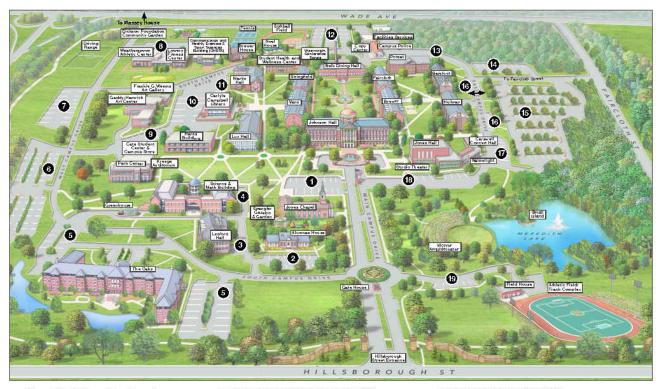

## Campus Map

## Meredith College Parking Areas

- Visitors, Faculty and Staff Monday to Friday, 7 a.m. 4 p.m.
- Visitors, Faculty and Staff Monday to Friday, 7 a.m. 4 p.m.
- Ledford Staff Parking
- Accessible Parking for SMB and Ledford
- 5 The Oaks Parking

- Visitors, Commuter Students, Faculty and Staff Monday to Friday, 7 a.m. 4 p.m.
   Commuter Students
- Students, Faculty and Staff
- Visitors, Faculty and Staff —
   Monday to Friday, 7 a.m. 4 p.m.

  Visitors, Commuter Students, Faculty and Staff
- 11 Faculty and Staff Monday to Friday, 7 a.m. 4 p.m.

- 12 Resident Students, Faculty and Staff
- 19 Faculty and Staff
- 14 Resident Students
- 15 Resident Students
- 16 Resident Students (parking on both sides of street)
- 17 Commuter Students
- 18 Visitors, Faculty and Staff
- 19 Athletic Field Parking